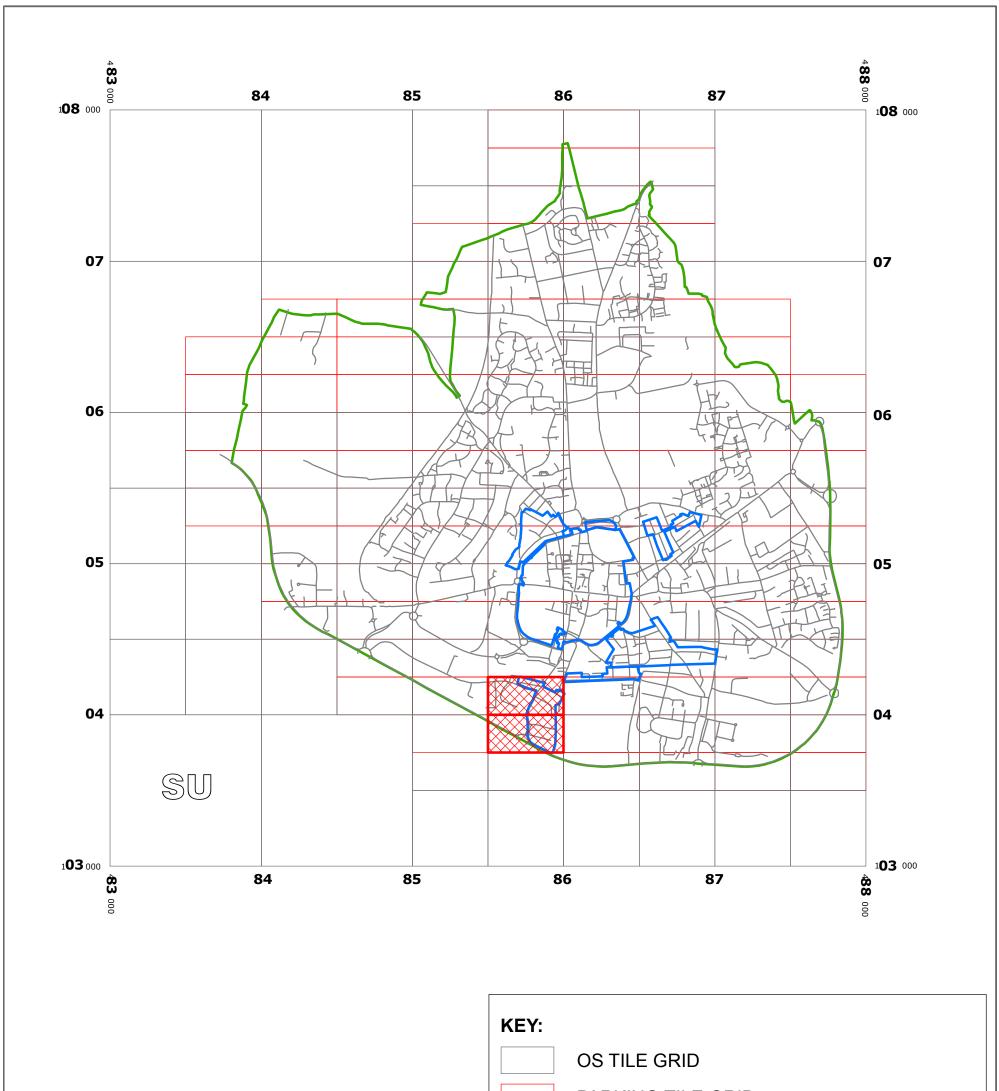

LOCATION OF PROPOSED WAITING RESTRICTIONS

Reproduced from or based upon 2010 Ordnance Survey mapping with permission of the Controller of HMSO (c) Crown Copyright reserved.
Unauthorised reproduction infringes Crown copyright and may lead to prosecution or civil proceedings West Sussex County Council Licence No. 100023447

SCALE: 1:25,000

ACTIVE: 17/02/2014

CHICHESTER DISTRICT: CHICHESTER AND DONNINGTON

WAITING RESTRICTIONS

Reproduced from or based upon 2010 Ordnance Survey mapping with permission of the Controller of HMSO (c) Crown Copyright reserved.

Unauthorised reproduction infringes Crown copyright and may lead to prosecution or civil proceedings West Sussex County Council Licence No. 100018485

# TILE REF NO. SU8503NEN

SHEET ISSUE NO 2 SHEET ACTIVE FROM - 17/02/2014 SCALE: 1:1,250 at A3 size