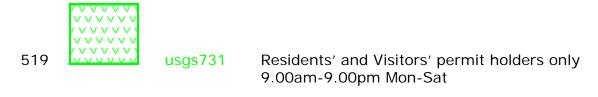

#### **Residents Parking**

#### Zone E

1<sup>st</sup> Residents permit £160 Subsequent residents permit £200

Zones F, G, J. K, L, M & O

1<sup>st</sup> Residents permit £40 Subsequent residents permit £80 Non-residents permit £225.