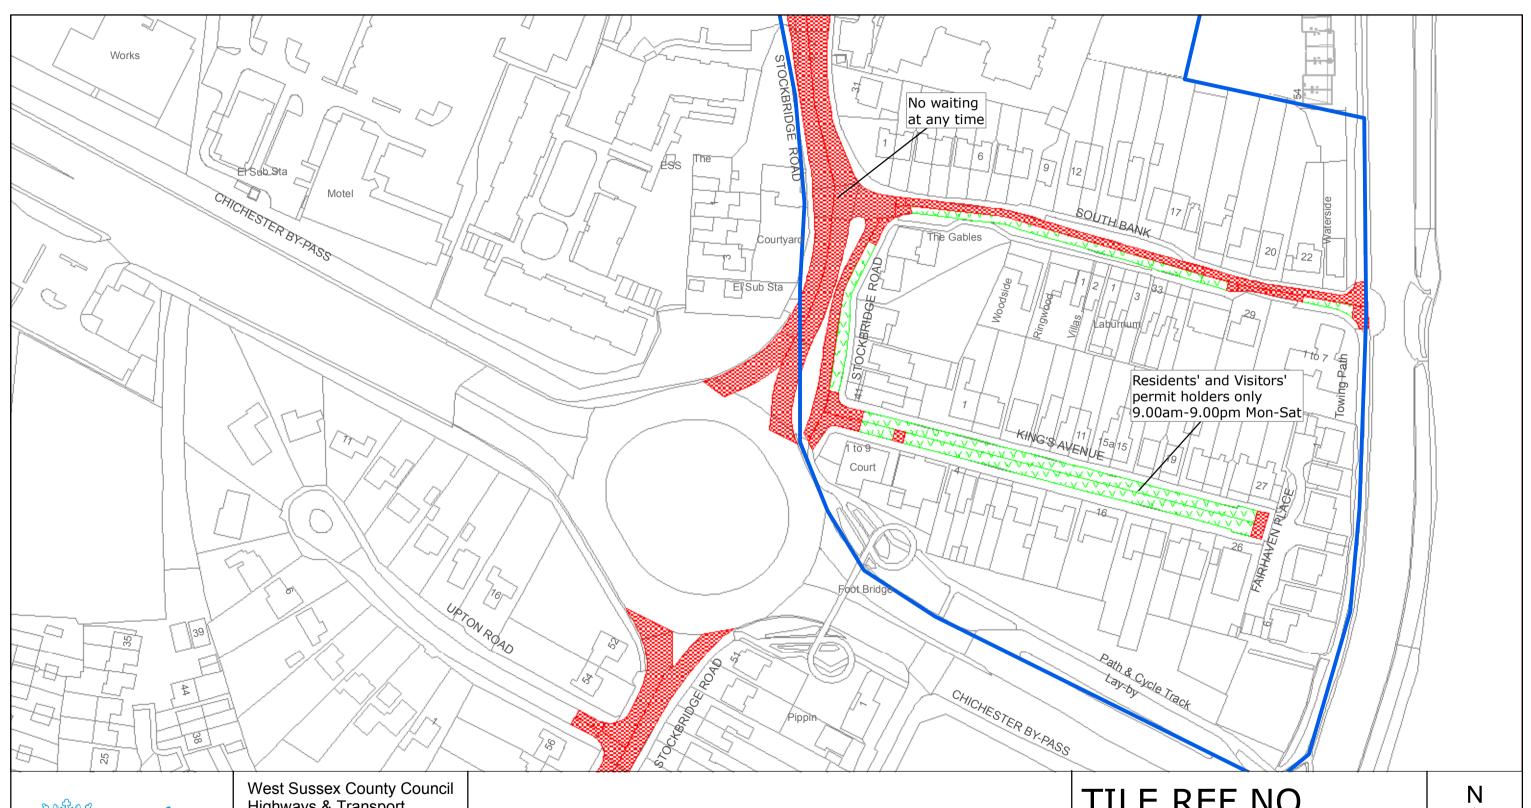

#### Zone M

Basin Road (Nos. 61 & 63) Canal Place Canal Wharf Kings Avenue South Bank Stockbridge Road (Nos. 8,10, 12 & 14)

The COMMON SEAL of WEST SUSSEX COUNTY COUNCIL was hereto affixed

the ELEVENTH in the presence of

# TILE REF NO. SU8503NEN

SHEET ISSUE NO 2 SHEET ACTIVE FROM - 17/02/2014 SCALE: 1:1,250 at A3 size