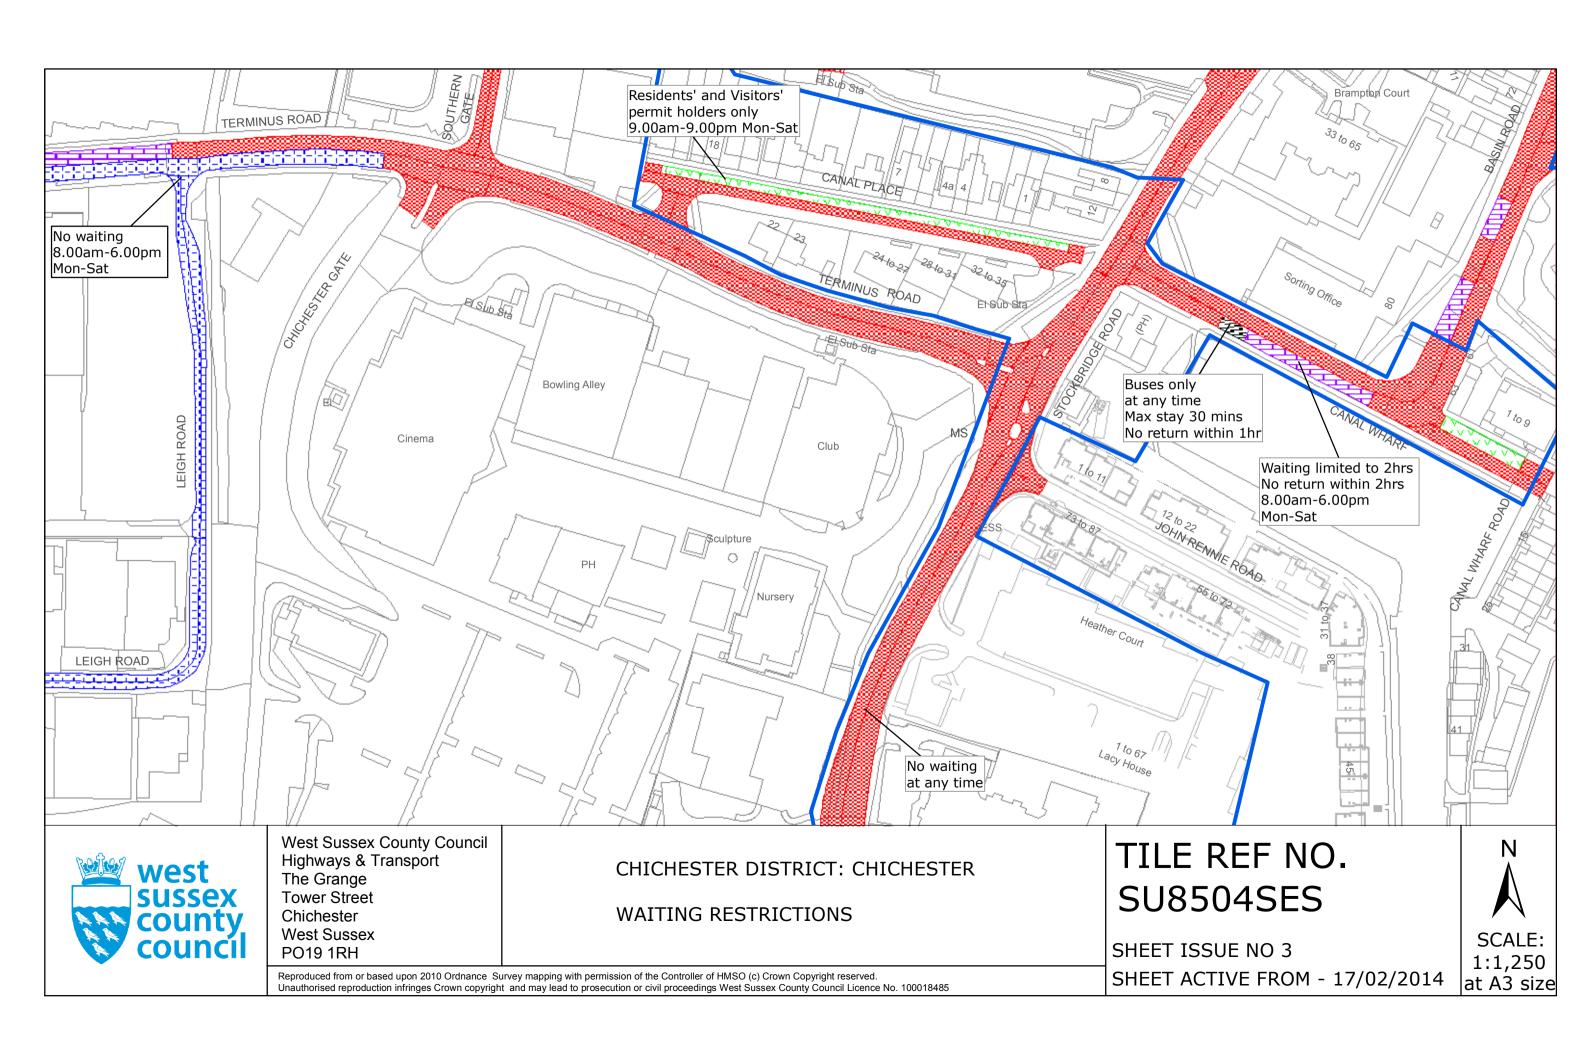

LOCATION OF PROPOSED WAITING RESTRICTIONS

Reproduced from or based upon 2010 Ordnance Survey mapping with permission of the Controller of HMSO (c) Crown Copyright reserved.
Unauthorised reproduction infringes Crown copyright and may lead to prosecution or civil proceedings West Sussex County Council Licence No. 100023447

#### **Key for Waiting Restrictions**

All areas over which the provision of the orders apply are defined by the shaded areas as shown on the following plans plus a contiguous area not indicated on the plans of verge and/or footway between the carriageway edge and the highway boundary. The plans in this schedule are based upon grid references of the Ordnance Survey National Grid defined by the OSGB 36 triangulation.

#### Prohibition of waiting at any time

#### **Residents Parking**

#### **Free Limited Waiting**

#### **Specified Vehicles**

Boundary of Controlled Parking Zone

## FIRST SCHEDULE Plan numbers to be revoked

SU8503NEN (Sheet Issue No.1) SU8504SES (Sheet Issue No. 2)

# SECOND SCHEDULE Plans to be substituted (as attached)

SU8503NEN (Sheet Issue No.2) SU8504SES (Sheet Issue No. 3)